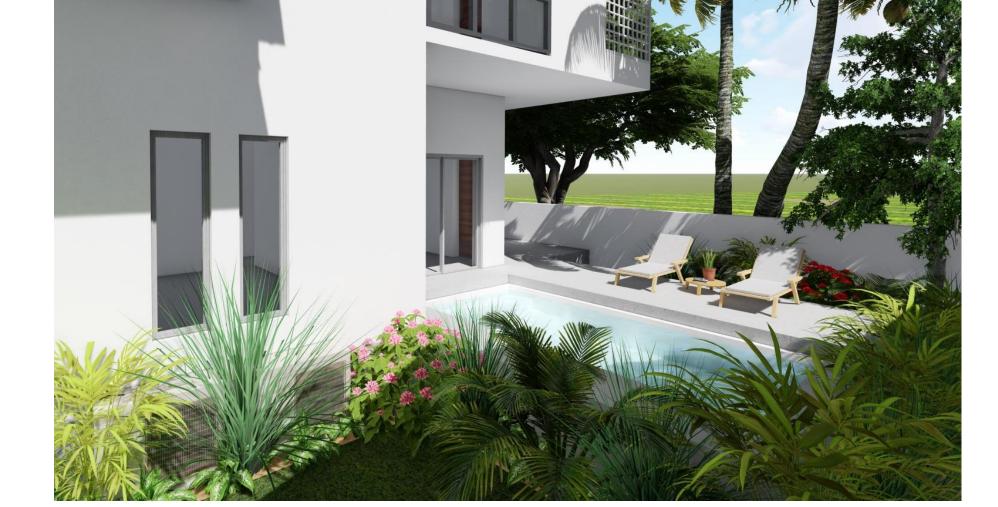

#### VILLA TWO SECOND FLOOR

BUILT UP AREA: 419.8 sq ft (approx)

Powder Room:
 Terrace:
 7 m x 1.8 m (5.6 x 5.9 ft)
 4.7 m x 5.6 m (15.4 x 18.3 ft)

CASA DEL SOGNO – ANJUNA | PAGE 15/19

VIEW 07

**VILLA TWO** 

# VIEW 08 VILLA TWO

CASA DEL SOGNO – ANJUNA | PAGE 16/19