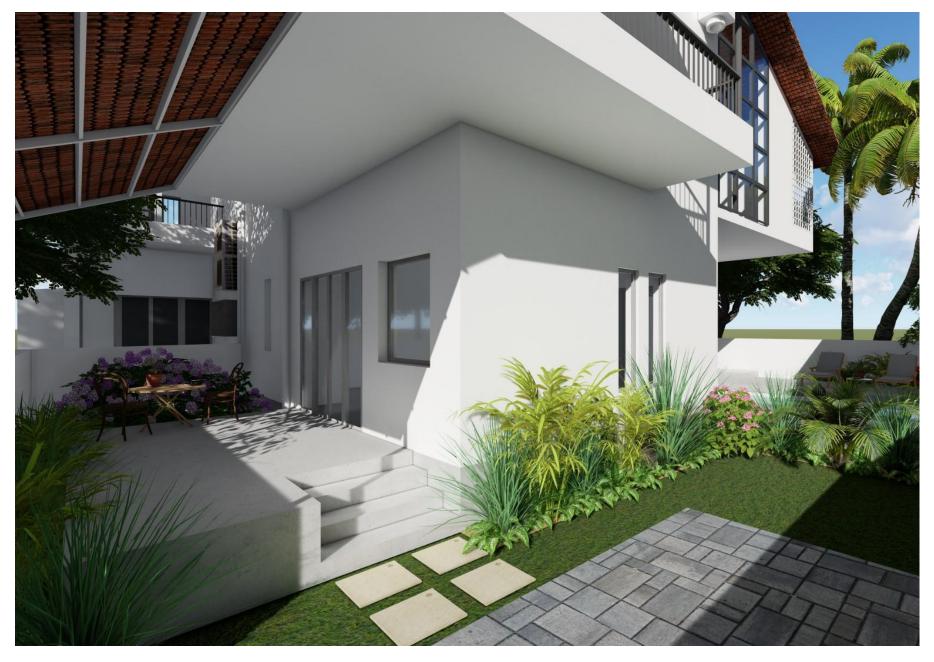

#### **VILLA TWO**

Designed as a beautiful corner, the house comes with a dedicated pool and three en-suite bedrooms complete with spacious washrooms, a lush, tropical landscape and canopies of old trees!

Apart from having balconies and terraces at all levels, the internal spaces have ample natural light with modern windows and palette of finishes.

SITE AREA: 177.5 sq mt (1910 sq ft) BUILT UP AREA: 219.8 sq mt (2365.5 sq ft) approx