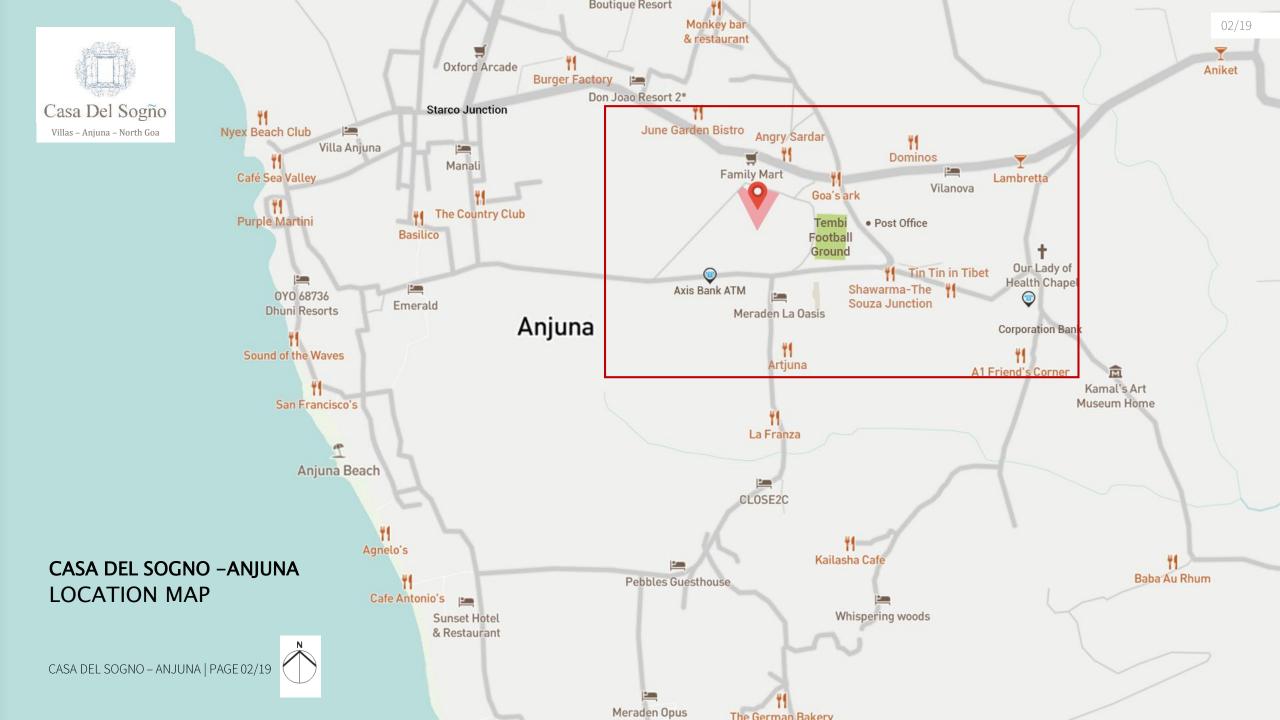

Close to the Anjuna – Mapusa main road, the houses retain quietude – designed for a tropical escape and a rich, content life.