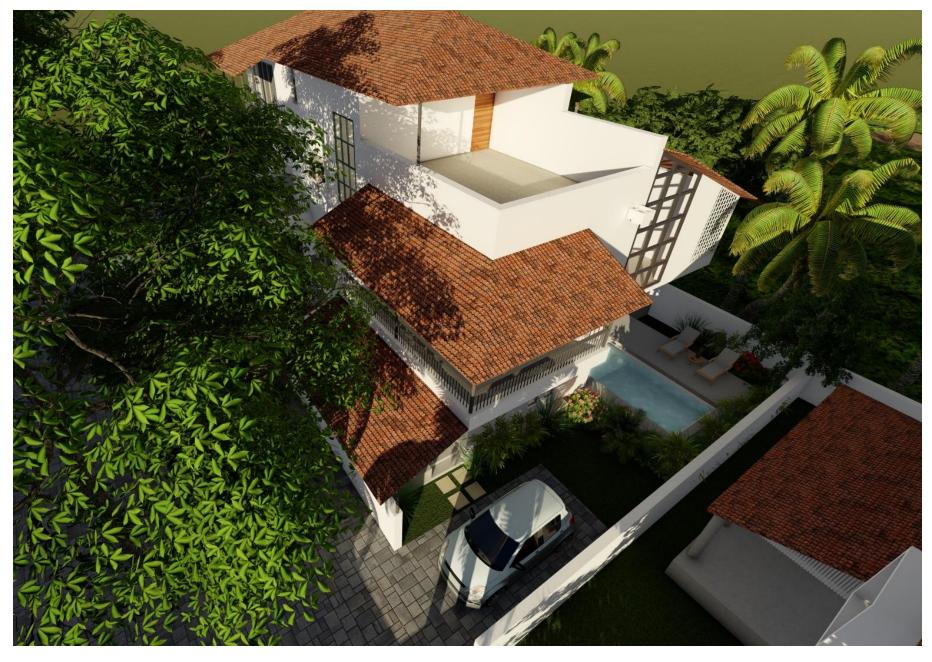

#### **VILLA TWO**

Designed as a beautiful corner, the house comes with a dedicated pool and three en-suite bedrooms complete with spacious washrooms, a lush, tropical landscape and canopies of old trees!

Apart from having balconies and terraces at all levels, the internal spaces have ample natural light with modern windows and palette of finishes.

SITE AREA: 177.5 sq mt (1910 sq ft) BUILT UP AREA: 219.8 sq mt (2365.5 sq ft) approx

#### VILLA TWO SECOND FLOOR

BUILT UP AREA: 419.8 sq ft (approx)

Powder Room:
 Terrace:
 7 m x 1.8 m (5.6 x 5.9 ft)
 4.7 m x 5.6 m (15.4 x 18.3 ft)

CASA DEL SOGNO – ANJUNA | PAGE 15/19

VIEW 07

**VILLA TWO** 