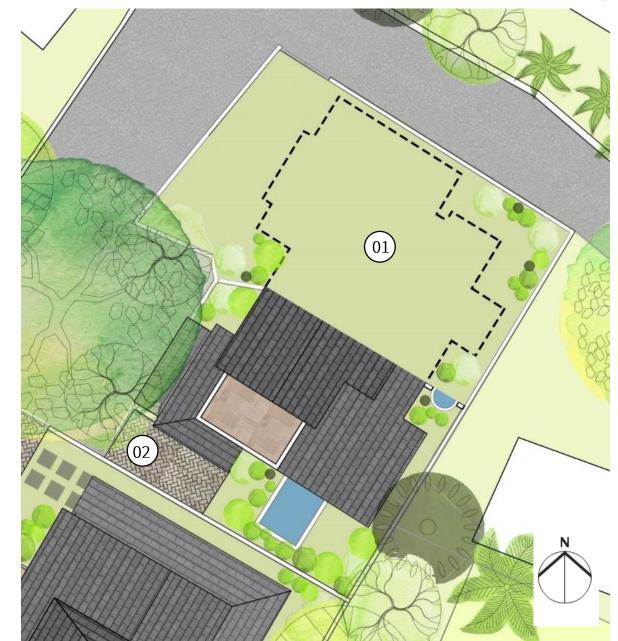

Apart from having balconies and terraces at all levels, the internal spaces have ample natural light with modern windows and palette of finishes.

SITE AREA: 177.5 sq mt (1910 sq ft) BUILT UP AREA: 219.8 sq mt (2365.5 sq ft) approx

## VILLA TWO GROUND FLOOR

BUILT UP AREA: 1110 sq ft (approx)

 1. Entrance Porch:
 2.5 m x 5 m (8.2 x 16.4 ft)

 2. Living and Dining:
 4.7 m x 4.6 m (15.4 x 15.1 ft)

 3. Kitchen:
 3.5 m x 1.9 m (11.4 x 6.2 ft)