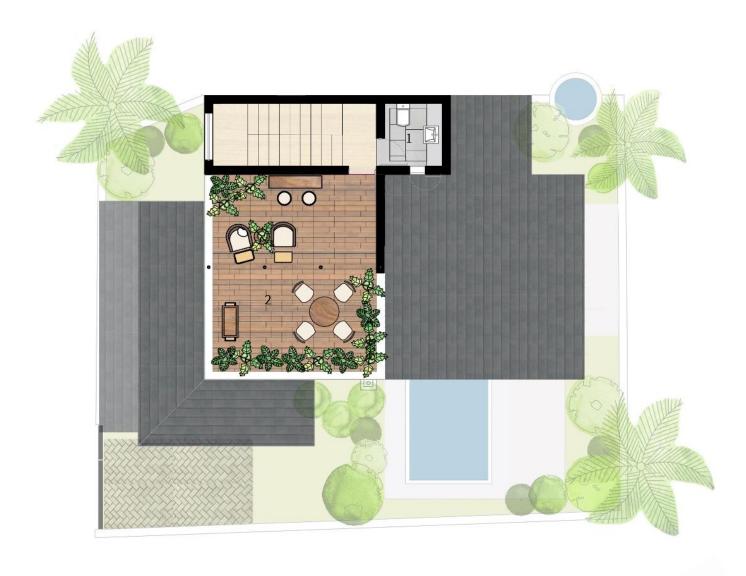

#### VILLA TWO SECOND FLOOR

BUILT UP AREA: 419.8 sq ft (approx)

Powder Room:
 Terrace:
 7 m x 1.8 m (5.6 x 5.9 ft)
 4.7 m x 5.6 m (15.4 x 18.3 ft)

CASA DEL SOGNO – ANJUNA | PAGE 15/19

VIEW 07

**VILLA TWO** 