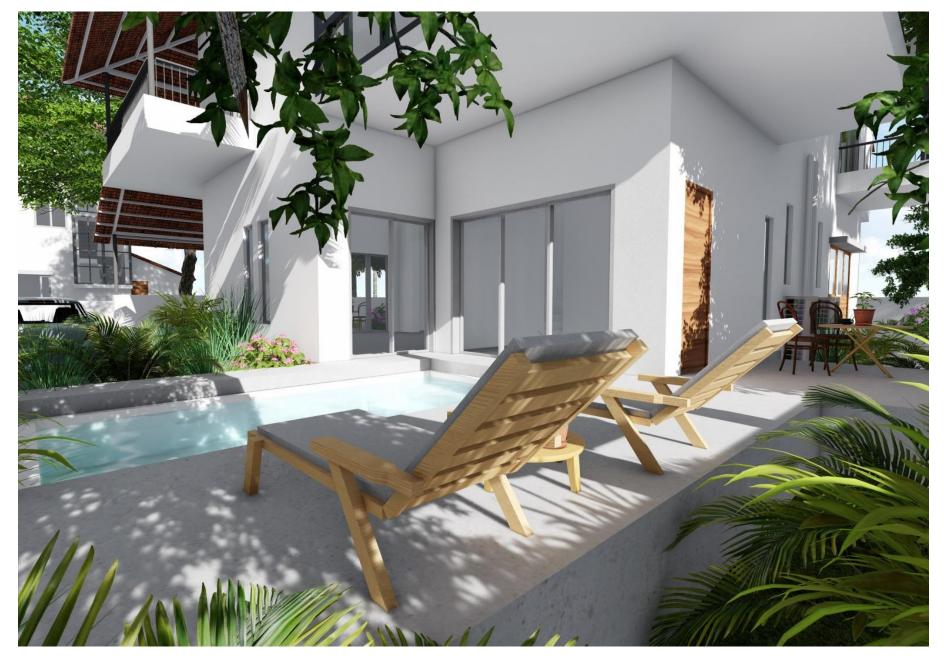

#### **VILLA TWO**

Designed as a beautiful corner, the house comes with a dedicated pool and three en-suite bedrooms complete with spacious washrooms, a lush, tropical landscape and canopies of old trees!

Apart from having balconies and terraces at all levels, the internal spaces have ample natural light with modern windows and palette of finishes.

SITE AREA: 177.5 sq mt (1910 sq ft) BUILT UP AREA: 219.8 sq mt (2365.5 sq ft) approx