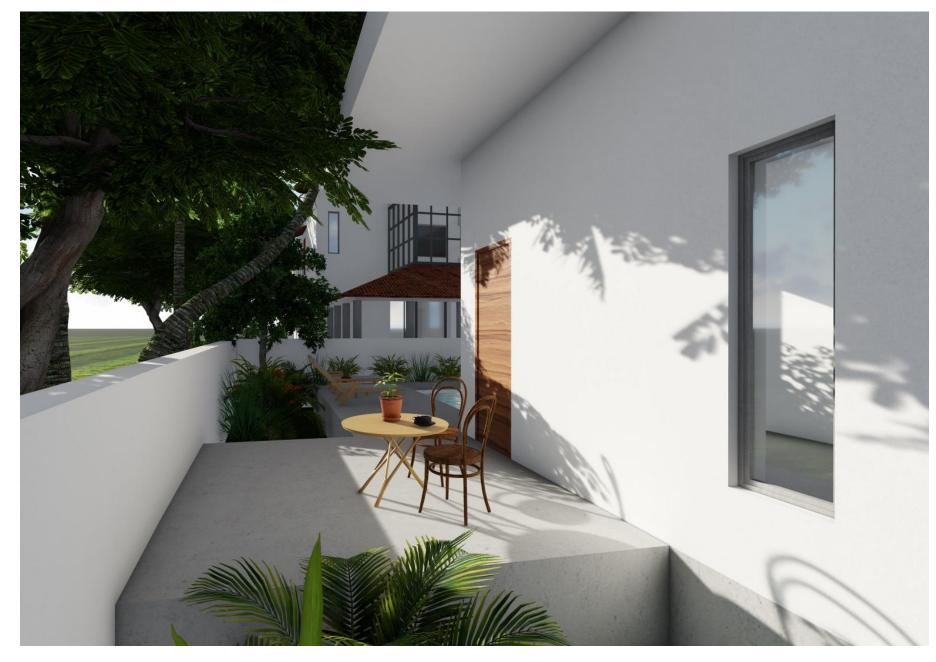

#### VILLA TWO SECOND FLOOR

BUILT UP AREA: 419.8 sq ft (approx)

Powder Room:
 Terrace:
 7 m x 1.8 m (5.6 x 5.9 ft)
 4.7 m x 5.6 m (15.4 x 18.3 ft)

CASA DEL SOGNO – ANJUNA | PAGE 15/19

VIEW 07

**VILLA TWO** 

# VIEW 08 VILLA TWO

CASA DEL SOGNO – ANJUNA | PAGE 16/19