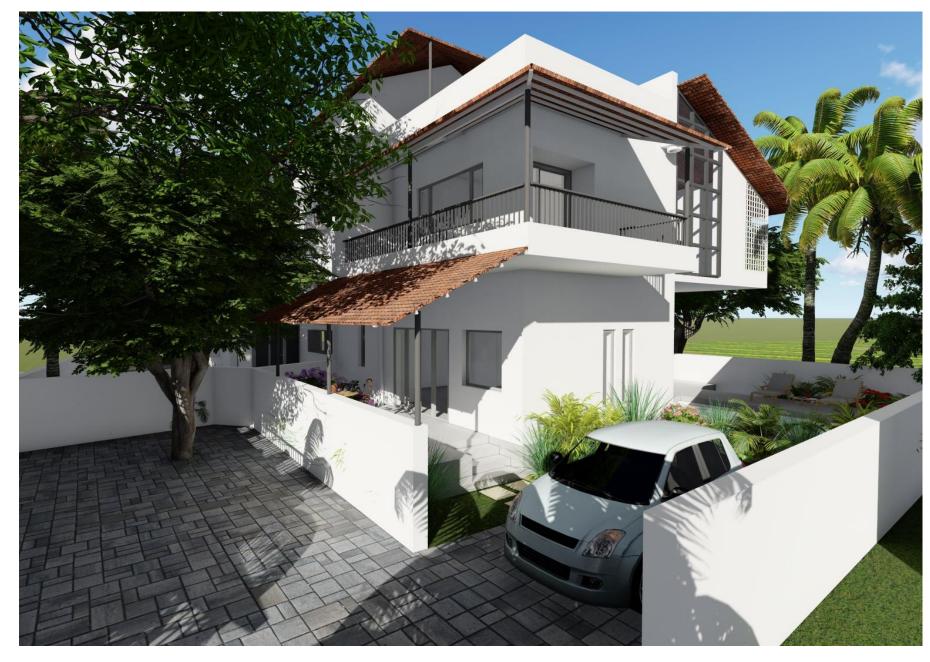

#### **VILLA TWO**

Designed as a beautiful corner, the house comes with a dedicated pool and three en-suite bedrooms complete with spacious washrooms, a lush, tropical landscape and canopies of old trees!

Apart from having balconies and terraces at all levels, the internal spaces have ample natural light with modern windows and palette of finishes.

SITE AREA: 177.5 sq mt (1910 sq ft) BUILT UP AREA: 219.8 sq mt (2365.5 sq ft) approx