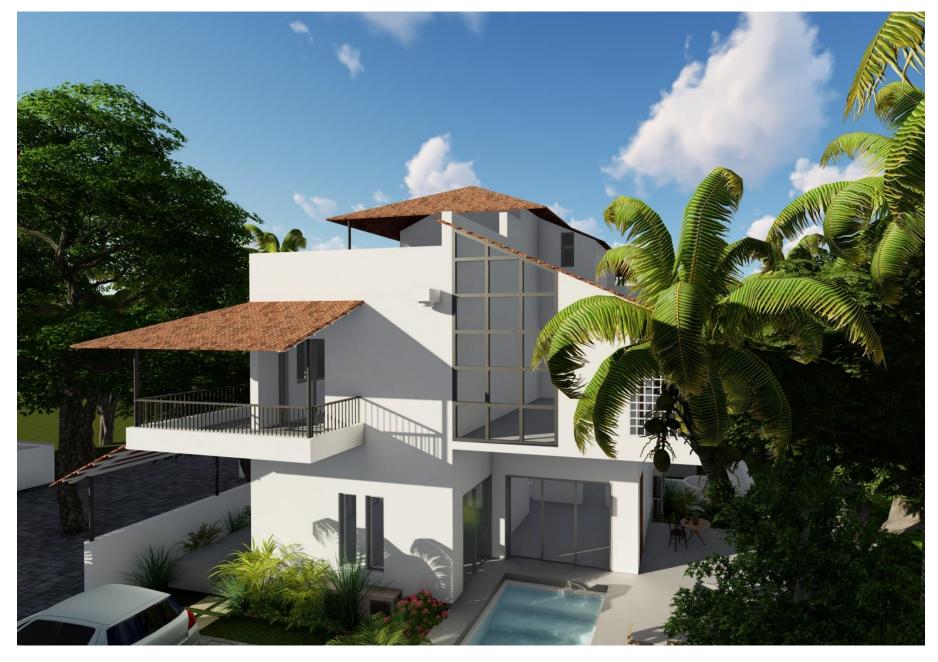

3.4 m x 1.8 m (11.2 x 5.9 ft)

 6. Deck 01:
 3 m x 8.4 m (9.8 x 27.5 ft)

 7. Pool:
 2.4 m x 4.3 m (7.9 x 14.1 ft)







#### VILLA TWO FIRST FLOOR

BUILT UP AREA: 997.8 sq ft (approx)

1. Bedroom 02: 4.7 m x 3.7 m (15.4 x 12.1 ft)
2. Bathroom 02: 3.1 m x 1.8 m (10.2 x 5.9 ft)
3. Balcony 01: 1.5 m x 6.6 m (4.9 x 21.6 ft)
4. Bedroom 03: 3.4 m x 5.7 m (11.2 x 18.1 ft)
5. Bathroom 03: 3.4 m x 1.8 m (11.2 x 5.9 ft)
6. Balcony 02: 1.5 m x 5.8 m (4.9 x 19 ft)







#### VILLA TWO SECOND FLOOR

BUILT UP AREA: 419.8 sq ft (approx)

Powder Room:
 Terrace:
 7 m x 1.8 m (5.6 x 5.9 ft)
 4.7 m x 5.6 m (15.4 x 18.3 ft)















































CASA DEL SOGNO – ANJUNA | PAGE 15/19

VIEW 07

**VILLA TWO** 





# VIEW 08 VILLA TWO

CASA DEL SOGNO – ANJUNA | PAGE 16/19













#### Project by:



Villas – Anjuna – North Goa

Website: www.casadelsogno.com Email sales@casadelsogno.com Mobile No. - 9811029617, 9096700401, 9096700402 Landline No. - 0832 2277008