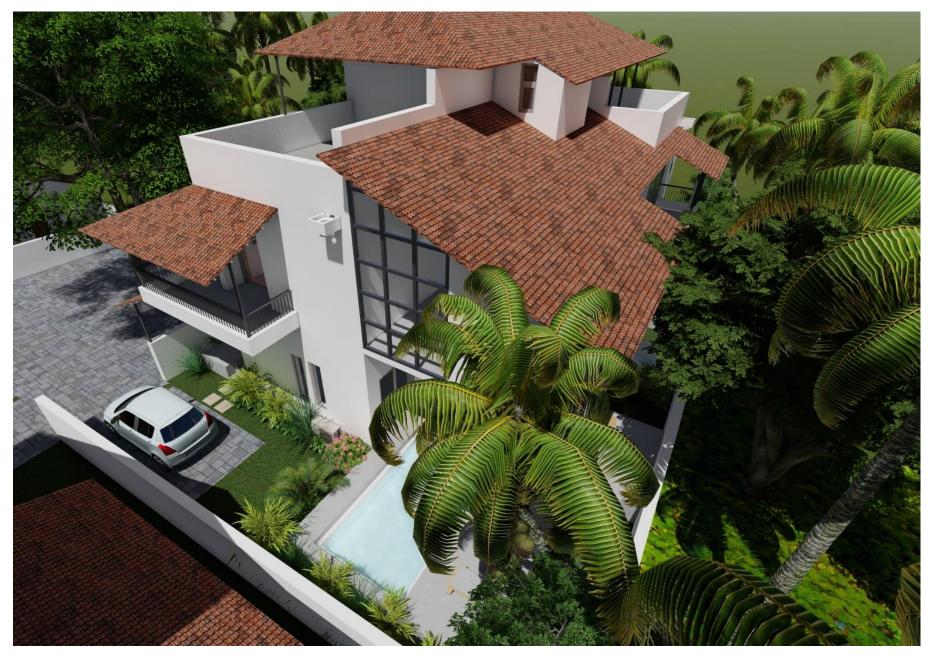

2. Living and Dining:
 4.7 m x 4.6 m (15.4 x 15.1 ft)

 3. Kitchen:
 3.5 m x 1.9 m (11.4 x 6.2 ft)

 4. Bedroom 01:
 3.4 m x 3.6 m (11.2 x 11.8 ft)

 5. Bathroom 01:
 3.4 m x 1.8 m (11.2 x 5.9 ft)

 6. Deck 01:
 3 m x 8.4 m (9.8 x 27.5 ft)

 7. Pool:
 2.4 m x 4.3 m (7.9 x 14.1 ft)







#### VILLA TWO FIRST FLOOR

BUILT UP AREA: 997.8 sq ft (approx)

1. Bedroom 02: 4.7 m x 3.7 m (15.4 x 12.1 ft)
2. Bathroom 02: 3.1 m x 1.8 m (10.2 x 5.9 ft)
3. Balcony 01: 1.5 m x 6.6 m (4.9 x 21.6 ft)
4. Bedroom 03: 3.4 m x 5.7 m (11.2 x 18.1 ft)
5. Bathroom 03: 3.4 m x 1.8 m (11.2 x 5.9 ft)
6. Balcony 02: 1.5 m x 5.8 m (4.9 x 19 ft)







#### VILLA TWO SECOND FLOOR

BUILT UP AREA: 419.8 sq ft (approx)

Powder Room:
 Terrace:
 7 m x 1.8 m (5.6 x 5.9 ft)
 4.7 m x 5.6 m (15.4 x 18.3 ft)















































CASA DEL SOGNO – ANJUNA | PAGE 15/19

VIEW 07

**VILLA TWO** 





# VIEW 08 VILLA TWO

CASA DEL SOGNO – ANJUNA | PAGE 16/19













#### Project by:



Villas – Anjuna – North Goa

Website: www.casadelsogno.com Email sales@casadelsogno.com Mobile No. - 9811029617, 9096700401, 9096700402 Landline No. - 0832 2277008