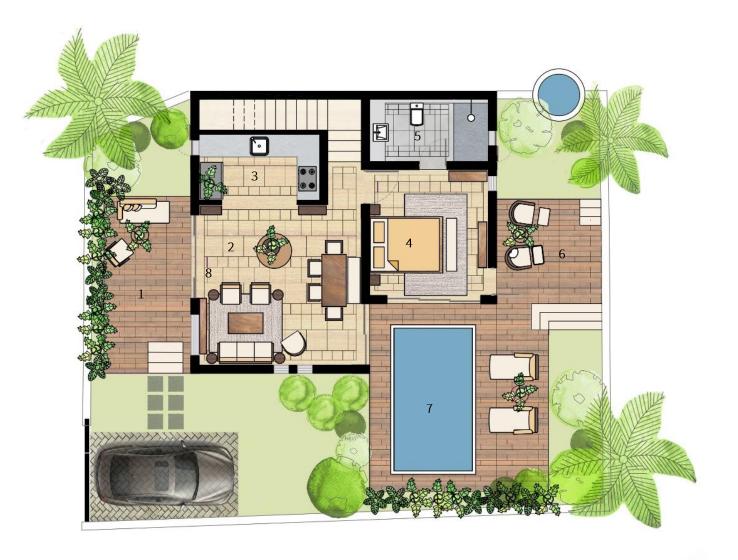

## VILLA TWO GROUND FLOOR

BUILT UP AREA: 1110 sq ft (approx)

 1. Entrance Porch:
 2.5 m x 5 m (8.2 x 16.4 ft)

 2. Living and Dining:
 4.7 m x 4.6 m (15.4 x 15.1 ft)

 3. Kitchen:
 3.5 m x 1.9 m (11.4 x 6.2 ft)

 4. Bedroom 01:
 3.4 m x 3.6 m (11.2 x 11.8 ft)

 5. Bathroom 01:
 3.4 m x 1.8 m (11.2 x 5.9 ft)

 6. Deck 01:
 3 m x 8.4 m (9.8 x 27.5 ft)

 7. Pool:
 2.4 m x 4.3 m (7.9 x 14.1 ft)