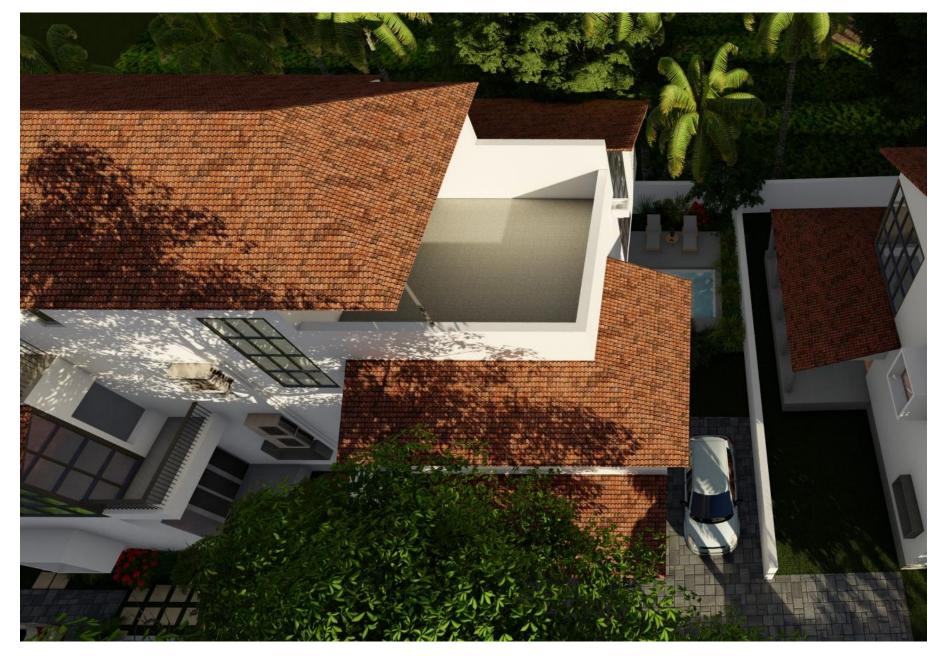

#### VILLA TWO SECOND FLOOR

BUILT UP AREA: 419.8 sq ft (approx)

Powder Room:
 Terrace:
 7 m x 1.8 m (5.6 x 5.9 ft)
 4.7 m x 5.6 m (15.4 x 18.3 ft)

CASA DEL SOGNO – ANJUNA | PAGE 15/19

VIEW 07

**VILLA TWO** 

# VIEW 08 VILLA TWO

CASA DEL SOGNO – ANJUNA | PAGE 16/19