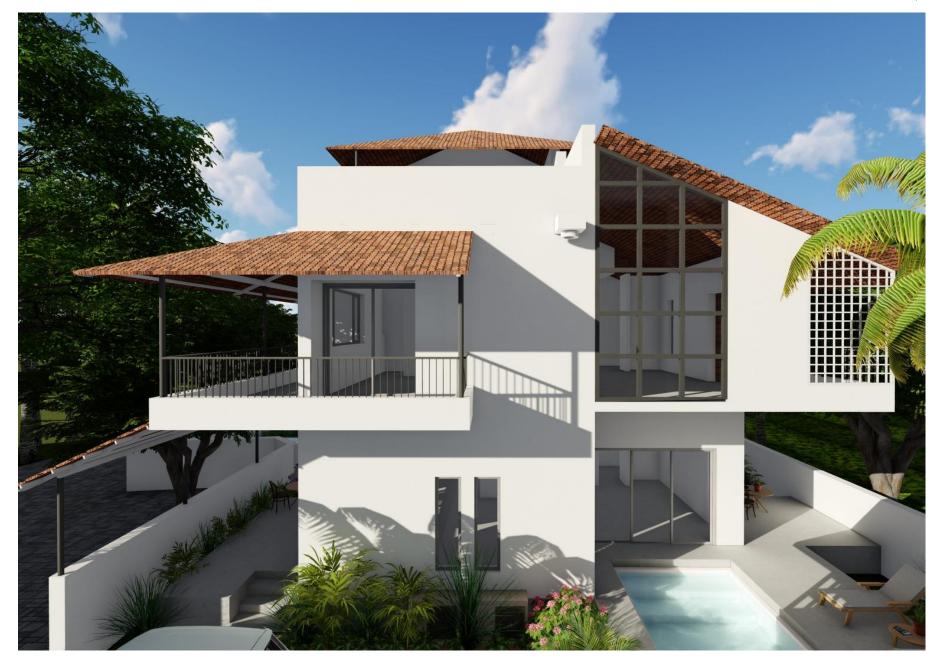

#### **VILLA TWO**

Designed as a beautiful corner, the house comes with a dedicated pool and three en-suite bedrooms complete with spacious washrooms, a lush, tropical landscape and canopies of old trees!

Apart from having balconies and terraces at all levels, the internal spaces have ample natural light with modern windows and palette of finishes.

SITE AREA: 177.5 sq mt (1910 sq ft) BUILT UP AREA: 219.8 sq mt (2365.5 sq ft) approx