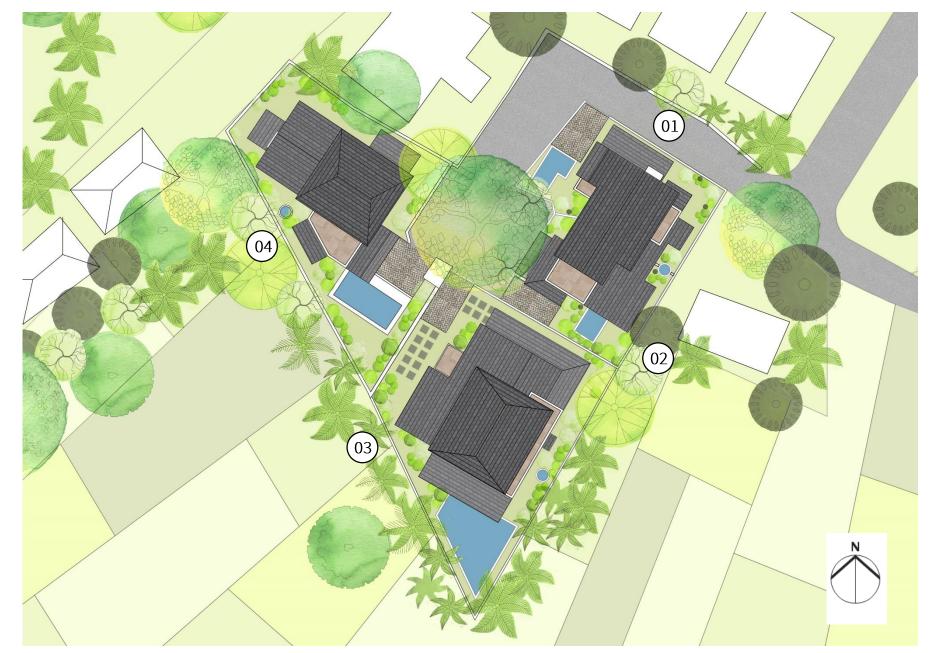

### Four Tropical Villas Within a Mango Grove.

Nestled within the canopies of aged mango and jackfruit trees, the four villas of Casa Del Sogno - Anjuna are designed sensitively for a quiet and leafy retreat full of solitude.

#### **VILLA TWO**

Designed as a beautiful corner, the house comes with a dedicated pool and three en-suite bedrooms complete with spacious washrooms, a lush, tropical landscape and canopies of old trees!