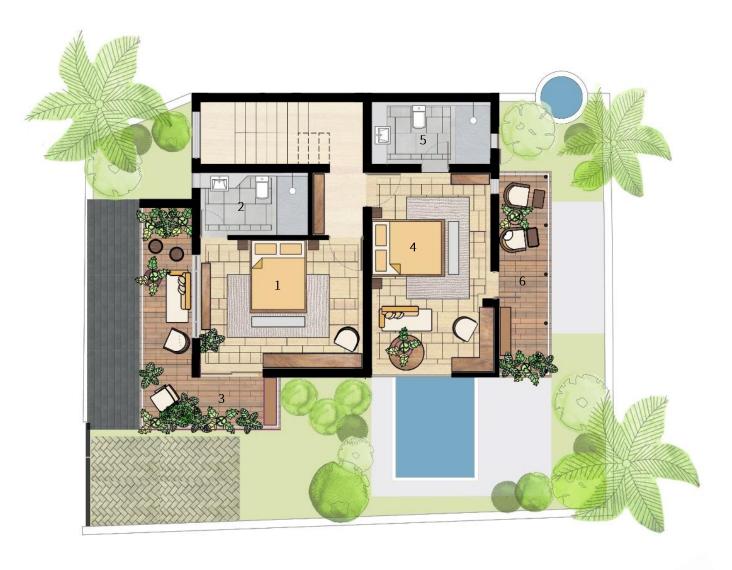

#### VILLA TWO FIRST FLOOR

BUILT UP AREA: 997.8 sq ft (approx)

1. Bedroom 02: 4.7 m x 3.7 m (15.4 x 12.1 ft)
2. Bathroom 02: 3.1 m x 1.8 m (10.2 x 5.9 ft)
3. Balcony 01: 1.5 m x 6.6 m (4.9 x 21.6 ft)
4. Bedroom 03: 3.4 m x 5.7 m (11.2 x 18.1 ft)
5. Bathroom 03: 3.4 m x 1.8 m (11.2 x 5.9 ft)
6. Balcony 02: 1.5 m x 5.8 m (4.9 x 19 ft)