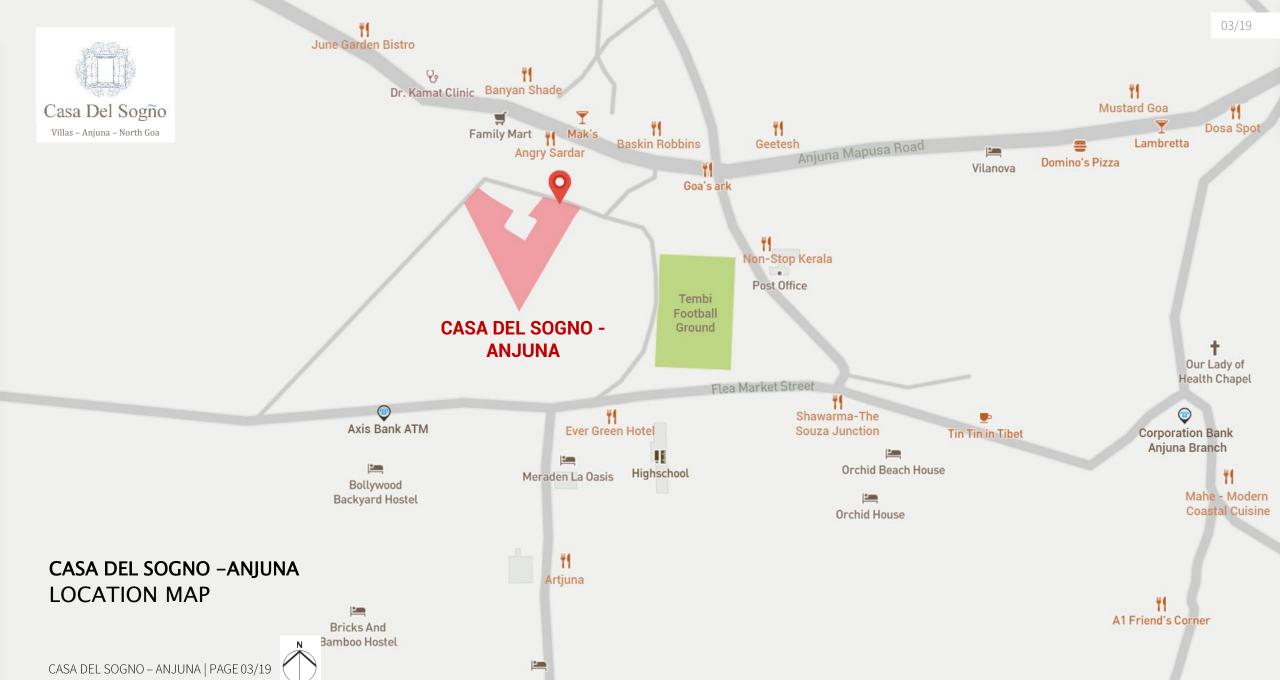

Close to the Anjuna – Mapusa main road, the houses retain quietude – designed for a tropical escape and a rich, content life.